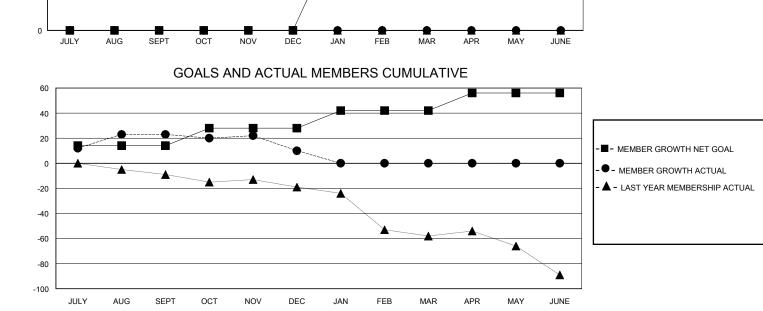

## MONTHLY MEMBERSHIP PROGRESS REPORT

District 201V14

Results as of: 12/31/2023

| GMT:          |               | LOC         | ATION AUSTRAL | _IA                              |                        |                         | GMT CA                                             |  |  |
|---------------|---------------|-------------|---------------|----------------------------------|------------------------|-------------------------|----------------------------------------------------|--|--|
|               | Club          | )S          |               | Members<br>RESULTS FOR 2023-2024 |                        |                         |                                                    |  |  |
|               | RESULTS FOR   | R 2023-2024 |               |                                  |                        |                         |                                                    |  |  |
| QUARTER       | NEW CLUB GOAL | NEW CLUBS   | DROPPED CLUBS | QUARTER MEM                      | BER GROWTH NET<br>GOAL | MEMBER GROWTH<br>ACTUAL | DROPPED<br>MEMBERS ACTUAL<br>(including transfers) |  |  |
| JULY/AUG/SEPT | 0             | 0           | 1             | JULY/AUG/SEPT                    | 14                     | 57                      | 23                                                 |  |  |
| OCT/NOV/DEC   | 0             | 0           | 0             | OCT/NOV/DEC                      | 14                     | 16                      | 25                                                 |  |  |
| JAN/FEB/MAR   | 1             | 0           | 0             | JAN/FEB/MAR                      | 14                     | 0                       | 0                                                  |  |  |
| APR/MAY/JUNE  | 1             | 0           | 0             | APR/MAY/JUNE                     | 14                     | 0                       | 0                                                  |  |  |
|               | GOALS         | AND ACTUA   | L NEW CLUBS C | UMULATIVE                        |                        |                         |                                                    |  |  |
| 1.6           |               |             |               |                                  |                        |                         |                                                    |  |  |
| 1.2           |               |             |               |                                  |                        | - ■ - CURRENT YEAR G    |                                                    |  |  |